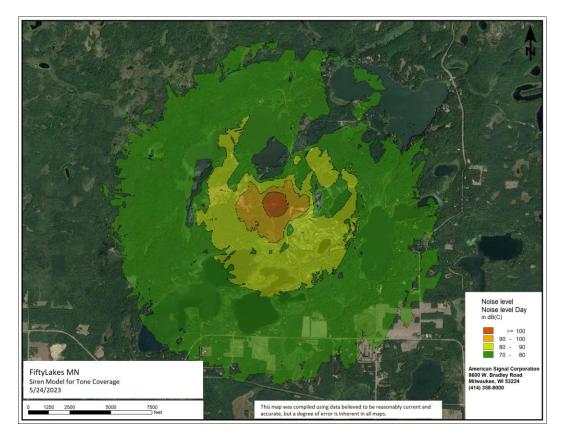

<u>Public Safety:</u> Jesse Anderson, Assistant Fire Chief, reported 1 medical call and 1 fire call for the month of June. The City of Fifty Lakes was awarded \$50,000 from Sourcewell Community Impact Funds for Emergency Sirens.