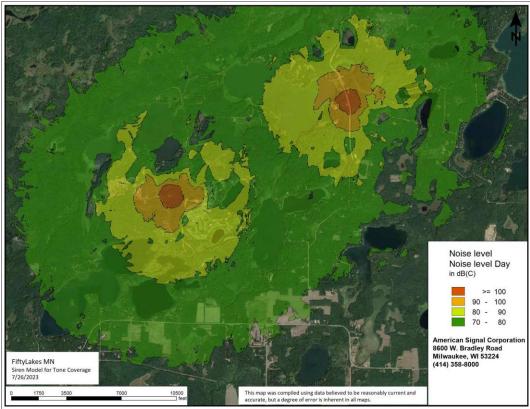

<u>Public Safety:</u> Jesse Anderson, Assistant Fire Chief, reported 1 medical call and 1 fire call for the month of June. The City of Fifty Lakes was awarded \$50,000 from Sourcewell Community Impact Funds for Emergency Sirens.