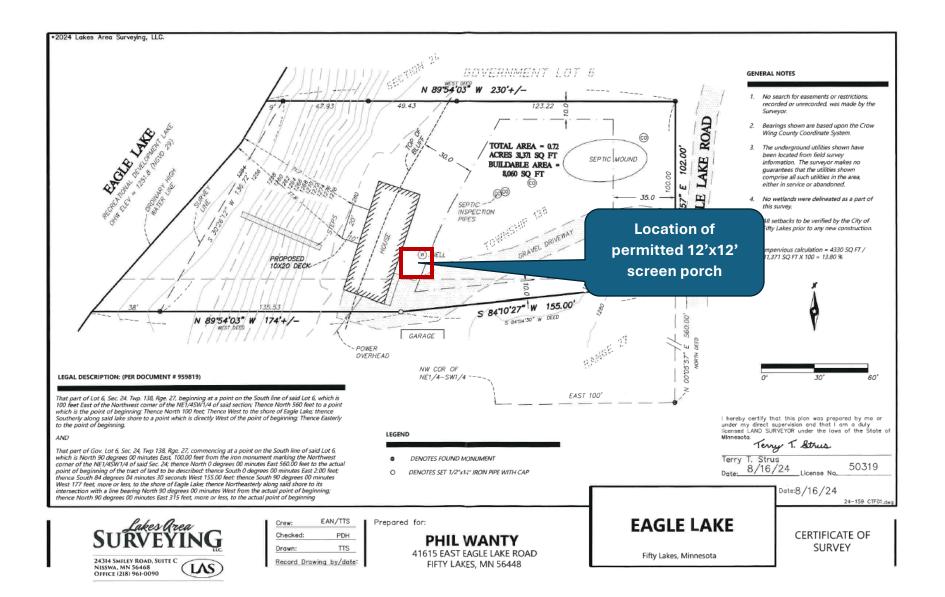

#### **\*** Committee Reports:

- Planning and Zoning Gary Staples
  - Staff Report (pg 30-35)
    - Approve recommendation from the Planning Commission and staff to waive after-the-fact variance application fee for Philip Wanty; 41615 E Eagle Lake Rd (Council Action-Motion) (pg 36-37)
- ✤ Parks Toni Buchite
  - Approve the State of Minnesota Grant Contract Agreement (Council Action-Motion) (Pg 42-47)
- Fire & Rescue Jill Radman
- \* Road Construction and Maintenance- Mark Bradley
  - Peninsula Road rip rap
  - Closing of park pavilion
- Liquor Store Randy Zeigler
  - Review P & L (pg 48)
  - Staff Report
  - Accept resignation from Cindy Bisping, Nan Bares-Brendle and Patty Olson (Council Action-Motion)
  - Approval to hire Amy Rolland and Tamrah Dehn as part time bartenders at \$10.85 per hour (Council Action-Motion)