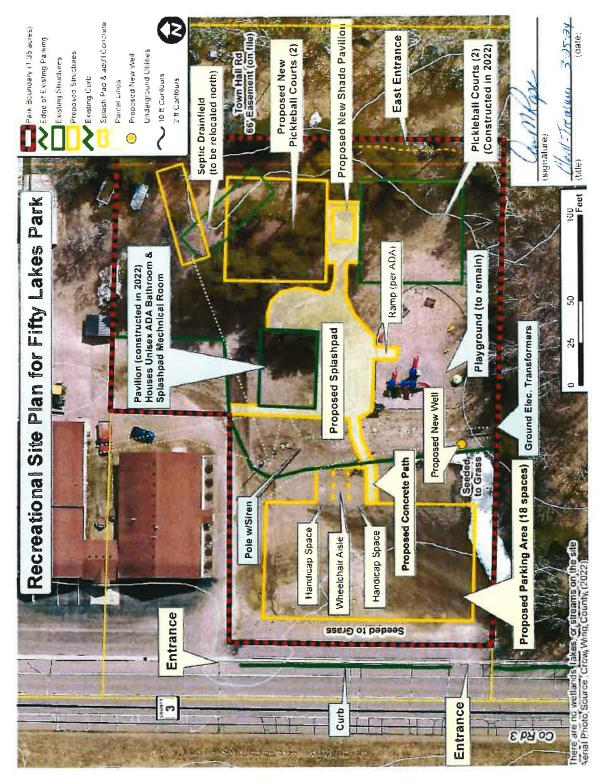

#### **\*** Committee Reports:

- Planning and Zoning Gary Staples
  - Staff Report (pg 30-35)
    - Approve recommendation from the Planning Commission and staff to waive after-the-fact variance application fee for Philip Wanty; 41615 E Eagle Lake Rd (Council Action-Motion) (pg 36-37)
- ✤ Parks Toni Buchite
  - Approve the State of Minnesota Grant Contract Agreement (Council Action-Motion) (Pg 42-47)
- Fire & Rescue Jill Radman
- \* Road Construction and Maintenance- Mark Bradley
  - Peninsula Road rip rap
  - Closing of park pavilion
- Liquor Store Randy Zeigler
  - Review P & L (pg 48)
  - Staff Report
  - Accept resignation from Cindy Bisping, Nan Bares-Brendle and Patty Olson (Council Action-Motion)
  - Approval to hire Amy Rolland and Tamrah Dehn as part time bartenders at \$10.85 per hour (Council Action-Motion)