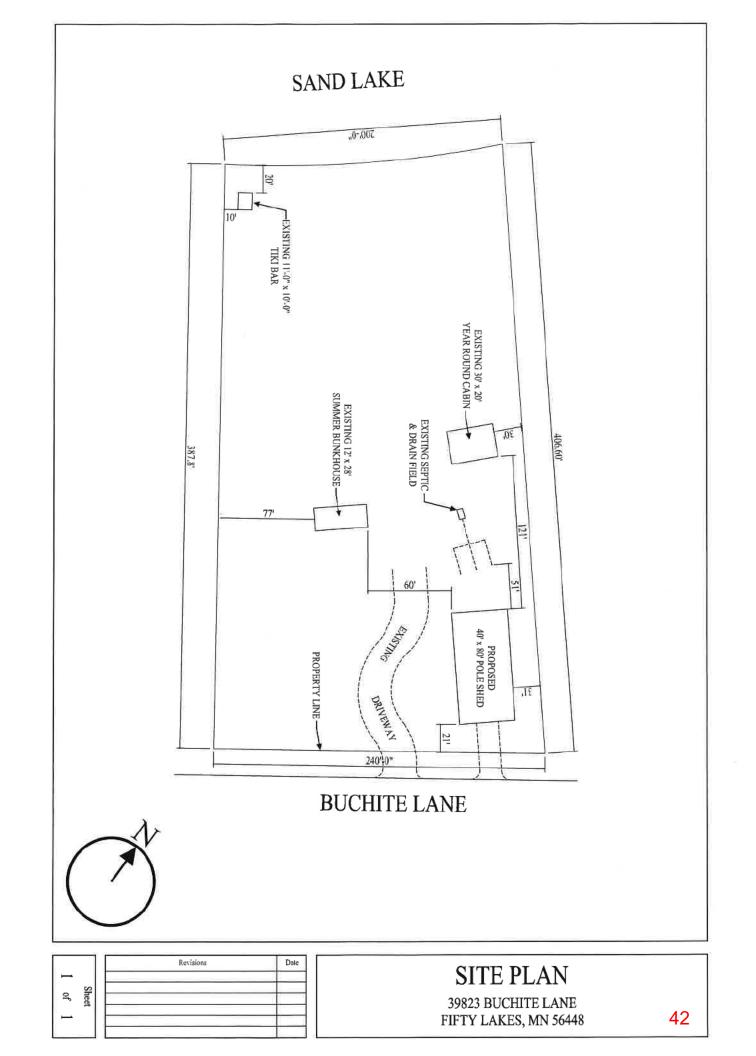

### New Business/ Critical Issues:

- CD renewal #6595 at First National Bank for \$21,025.90 (Council Action-Motion)
- Notice of Special Primary Election April 15<sup>th</sup> and Special General Election April 29<sup>th</sup>
- Approval of the 2024 audit as presented at the March 11<sup>th</sup> council meeting (Council Action-Motion)
- Request to Waive "After the Fact" Fee for Samatha Barber 39823 Buchite Road (Council Action-Motion)